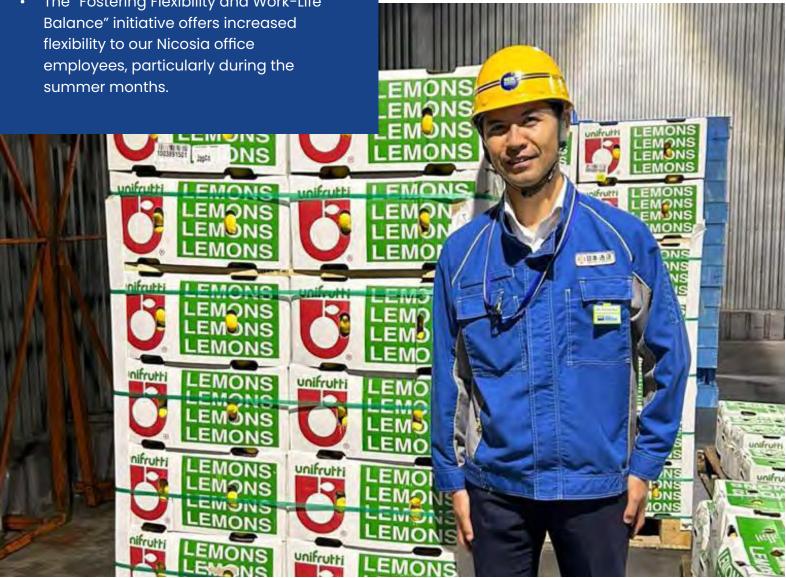

awareness learning sessions, focusing on addressing mental health challenges and promoting the wellbeing of our people.

Additionally, we organised the annual Sports Festival in partnership with the Employee Engagement Sections and the Sports Committee.

Held from September to December 2022, the Sports Festival included a diverse range of events and activities to promote camaraderie and a healthy, active lifestyle among our employees.





#### In Cyprus, we have implemented 2 initiatives:

- The "Promoting Healthy Eating" initiative involves providing fresh fruits to our Nicosia office employees to encourage a healthier diet.
- The "Fostering Flexibility and Work-Life Balance" initiative offers increased flexibility to our Nicosia office employees, particularly during the summer months.



In 2022, in Chile we prioritised our employees' welfare and development in various ways.

Key actions included:

- Discussions on Psychosocial Risk Surveillance Protocols, enhancing understanding of the ISTAS-21 questionnaire; a tool for evaluating psychosocial risks at work among our workforces (65% participation score).
- Ophthalmological operations in partnership with local opticians across our Copiapó, Linderos and San Felipe plants, offering free evaluations, prescriptions and access to special discounts on vision-related products to our employees.

#### **EMPLOYEE ENGAGEMENT INITIATIVES**

At Unifrutti, employee engagement is a vital part of our people's management approach. We foster open and honest conversations with our employees daily, both formally and informally. We value the