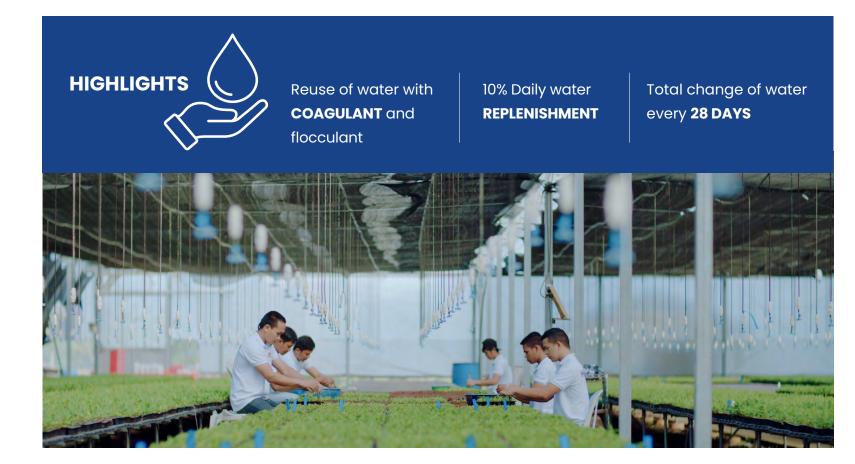

s water consumption for continuous improvement. Reviewing water consumption trends enables the farm management to set threshold levels effectively, assessing the effectiveness of water conservation measures. In the future, we plan to use this data to guide other Unifrutti farms in their operations.

| Unifrutti Farms* | VS                                                      | Conventional<br>Farming* |
|------------------|---------------------------------------------------------|--------------------------|
| 13.04 times      | No. of times to<br>change water in a<br>year            | 365 times                |
| 0.87             | Litres of water to<br>clean 1 kg of banana<br>in a year | 32.31                    |

\*Assumed water consumption for Unifrutti farms vs. conventional farming



# Water Reduction in Chile

In response to climate change challenges, such as potential droughts and extreme weather conditions leading to water scarcity, we implemented strategies including constructing storage reservoirs, introducing new water supply sources, applying technified irrigation as well as advocating for the efficient use of water resources in Chile.

By 31 December 2022, we successfully completed the following projects at the Teno, Linderos and Requinoa plants:

- Operated 100% technified irrigation systems that are periodically verified under an annual preventive programme in all new plantations.
- Installed UV-protected raffia, resulting in water savings between
   10% and 15% over a 5–6 year period.
- At the Romeral Plant, we introduced a "Fogging in Cold Chamber" system