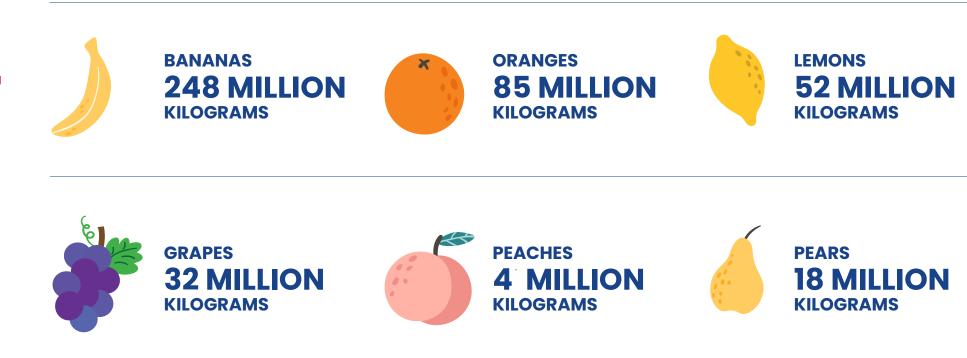

IN 2022 WE DISTRIBUTED OVER 650 MILLION KILOGRAMS OF TOTAL FRESH PRODUCT, WITH A SIGNIFICANT PORTION COMING FROM OUR UNIFRUTTI FARMS ACROSS THE WORLD

**APPLES 51 MILLION KILOGRAMS** 