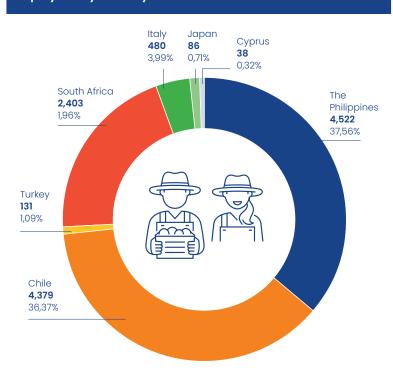

| 1,979 | 335 | 44     | 379   | 45 | 74     | 119   | -  | -      | -     |
| Permanent<br>Contract | 906   | 272   | 1,178 | 2,625 | 643      | 3,268 | 49 | 18    | 67    | 251   | 172        | 423   | 73  | 28     | 101   | 11 | 1      | 12    | 15 | 23     | 38    |
| Internships           | 24    | 16    | 40    | -     | -        | -     | -  | -     | -     | -     | 1          | 1     | -   | -      | -     | -  | -      | -     | -  | _      | -     |
| Total                 | 2,704 | 1,675 | 4,379 | 3,569 | 953      | 4,522 | 58 | 28    | 86    | 1,468 | 935        | 2,403 | 408 | 72     | 480   | 56 | 75     | 131   | 15 | 23     | 38    |

Employees at the peak season (Headcount). / \*Includes Carmito, Oranfrizer and Unifrutti Distribution.

#### Employees by Country 2022



| Employee Hires<br>and Leaves | Cł    | nile   | The Phi | lippines | Ja    | pan    | South | Africa | Ita   | ly*    | Tur   | key    | Суг   | orus   |
|------------------------------|-------|--------|---------|----------|-------|--------|-------|--------|-------|--------|-------|--------|-------|--------|
| (Headcount)                  | Hires | Leaves | Hires   | Leaves   | Hires | Leaves | Hires | Leaves | Hires | Leaves | Hires | Leaves | Hires | Leaves |
| 炅                            | 1,636 | 1,715  | 955     | 991      | 2     | 4      | 866   | 199    | 42    | 1      | 1     | 1      | -     | 2      |
| Q                            | 2,087 | 2,145  | 422     | 312      | 2     | 4      | 1,624 | 1,466  | 6     | -      | -     | -      | 1     | 3      |
| Total