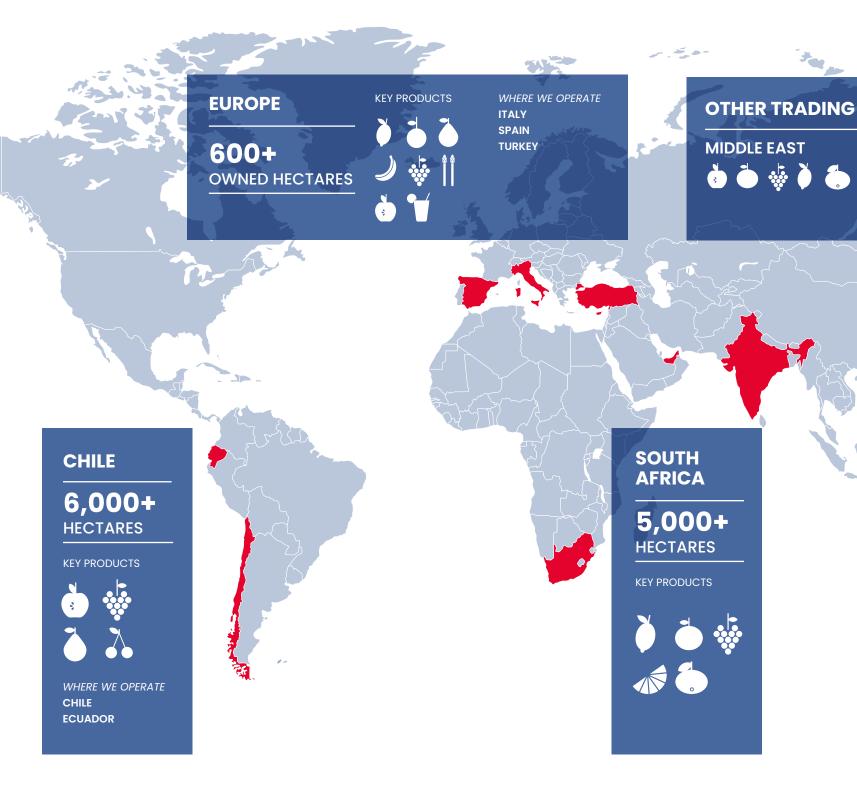

#### **OUR GLOBAL PRESENCE**

Unifrutti today is a global group producing across 4 different continents and distributing in over 50 countries. With more than 650,000 tons of fresh fruit distributed globally every year and over 14,000 hectares of farms, our Group serves over 2,000 clients worldwide. We operate directly in Research and Development (R&D), sourcing, processing, trading, and distribution of fresh produce worldwide through a network of strategically located offices and facilities. The company maintains its firm values and family culture while continuously expanding, thanks to partnerships all over the world and to a strategic corporate approach.

#### 5

**1,700+** HECTARES

TROPICAL

**CHINA** 

KEY PRODUCTS

WHERE WE OPERATE JAPAN THE PHILIPPINES

Unifrutti Group Hiahliahts

Our Sustainability Approach and Strategy