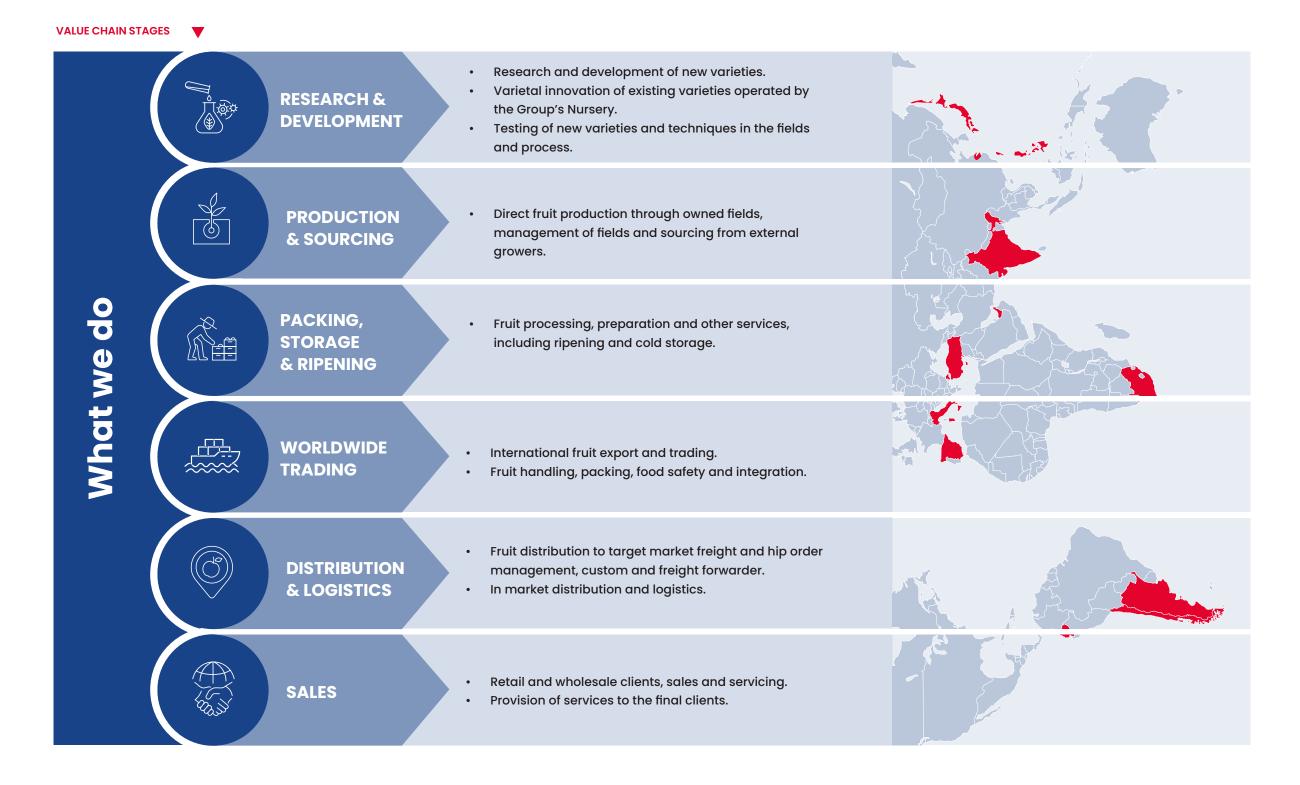

#### **OUR GLOBAL PRESENCE**

Unifrutti today is a global group producing across 4 different continents and distributing in over 50 countries. With more than 650,000 tons of fresh fruit distributed globally every year and over 14,000 hectares of farms, our Group serves over 2,000 clients worldwide. We operate directly in Research and Development (R&D), sourcing, processing, trading, and distribution of fresh produce worldwide through a network of strategically located offices and facilities. The company maintains its firm values and family culture while continuously expanding, thanks to partnerships all over the world and to a strategic corporate approach.

#### THE UNIFRUTTI PLATFORM

By covering the fresh fruit industry value chain end-to-end, Unifrutti operates as an integrated platform that connects and unites companies of all sizes and origins under a common vision. Our business model is unique, as we source fruit from a combination of our own productions, managed farms, independent growers, and third parties. At Unifrutti, we leverage our own land, internal commercial and logistical regions, and manage the entire supply chain to ensure the production and distribution of high-quality fruit, including primarily citrus, bananas, pears, cherries, table grapes, and apples. With our global yet flexible structure, we prioritize product traceability and offer packing, processing, and various other end-product services to meet the ever-changing demands of the global market while staying attuned to local needs.