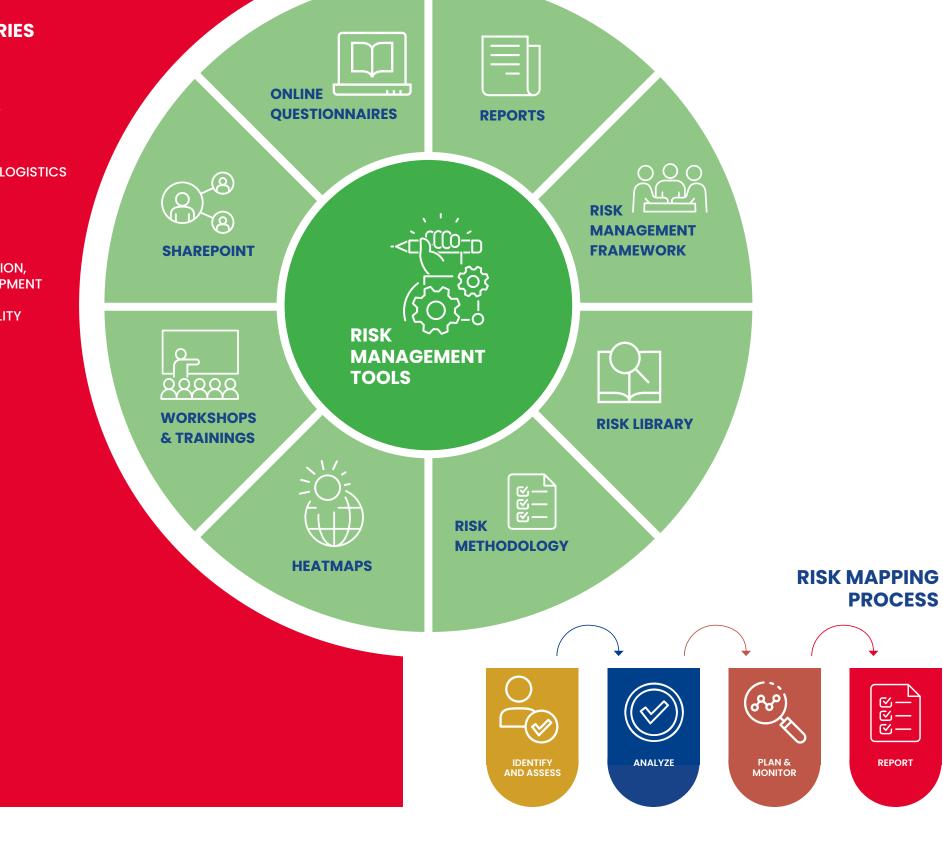

We have leveraged our ESG governance and organisational structure, including a powerful network of local Compliance, Risk, and Sustainability Officers, and set a roadmap to go beyond core compliance. Furthermore, we initiated a new compliance roadmap and completed the revision of our Group Code of Conduct.