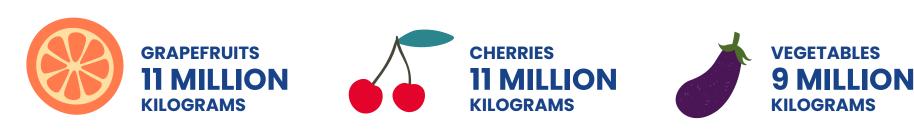

IN 2022 WE DISTRIBUTED OVER 650 MILLION KILOGRAMS OF TOTAL FRESH PRODUCT, WITH A SIGNIFICANT PORTION COMING FROM OUR UNIFRUTTI FARMS ACROSS THE WORLD

**APPLES 51 MILLION KILOGRAMS** 