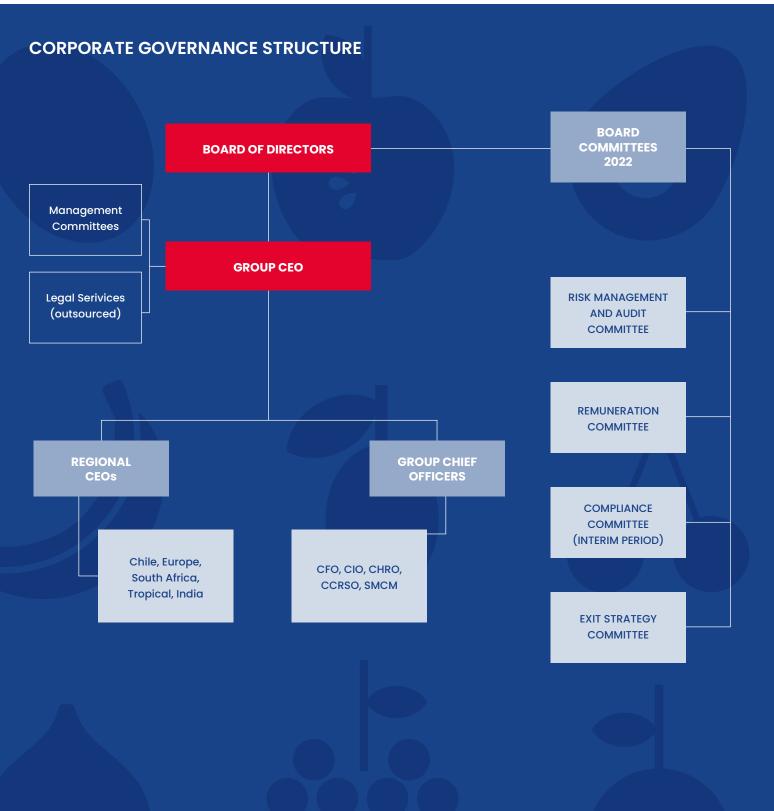

At the Governance level, in early 2023, a new Board was appointed, characterized by a different composition both from a personal and professional point of view and including a member with a solid ESG background, testifying to our Group's commitment in this area.

We have leveraged our ESG governance and organisational structure, including a powerful network of local Compliance, Risk, and Sustainability Officers, and set a roadmap to go beyond core compliance. Furthermore, we initiated a new compliance roadmap and completed the revision of our Group Code of Conduct.