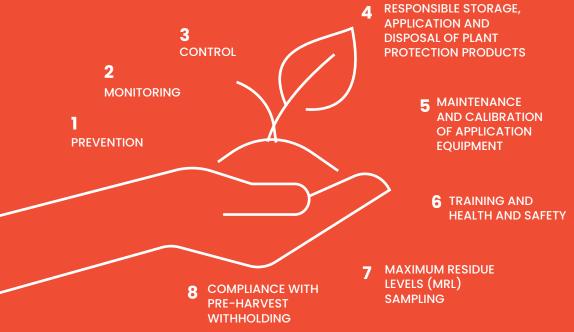

lems. To address this, we closely collaborated with local growers,

emissions. Moreover, starting in 2022, we have adopted biological fungicides as an eco-friendly alternative to traditional pruning paint. Looking ahead to 2023, we plan to expand these sustainable practices to our other farming regions.

We rely on an Integrated Crop Management System that helps us optimise and protect the plantations without interfering with the biological cycles of the soil. As part of our Crop Management System, we follow a strict pest management plan that focuses on avoiding excessive use of pesticides as well as preventing soil and water sources contamination, while utilising a combination of physical, biological and chemical practices for pest management across our plants. It consists of 8 pillars:



advantages, including minimal impact on beneficial insects, reduced emissions, lower carbon footprint and a smaller impact on the surrounding environment. By extending the use of biofertilisers, we aim to enhance the sustainability of our practices and contribute to a healthier ecosystem.

In Sicily, we have been implementing integrated pest management since 1987. As part of our commitment, we strictly enforce a limit of 30% agrochemicals on our producers on the finished product, resulting in a remarkable 70% reduction in residues. Additionally,

providing them access to our improved banana clones that are tolerant to fusarium wilt.

In Chile, we implemented our Integrated Pest Management (IPM) Programme that utilises mobile applications for real-time phytosanitary evaluations of pests a