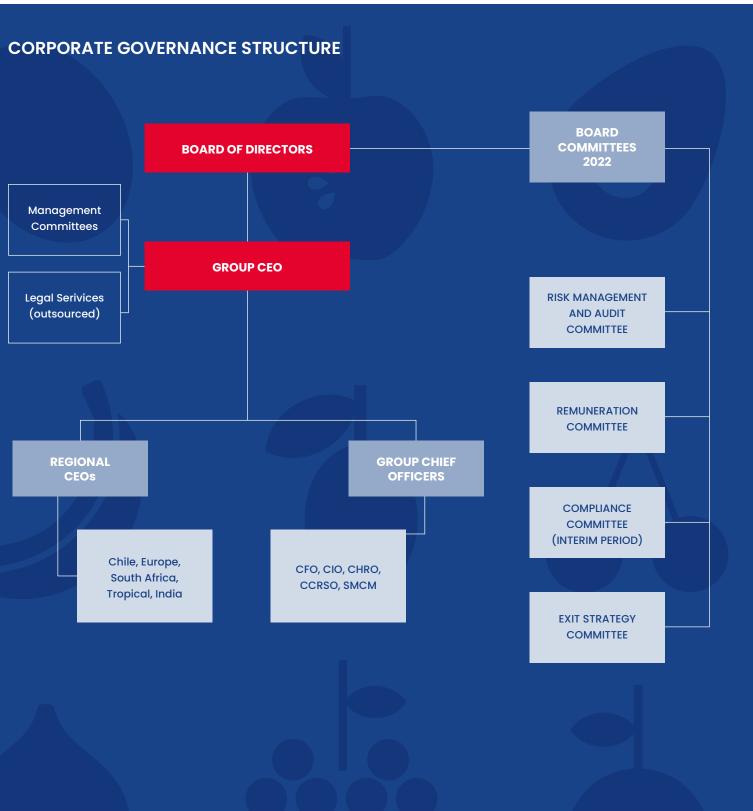

At the Governance level, in early 2023, a new Board was appointed, characterized by a different composition both from a personal and professional point of view and including a member with a solid ESG background, testifying to our Group's commitment in this area.

We have leveraged our ESG governance and organisational structure, including a powerful network of local Compliance, Risk, and Sustainability Officers, and set a roadmap to go beyond core compliance. Furthermore, we initiated a new compliance roadmap and completed the revision of our Group Code of Conduct.