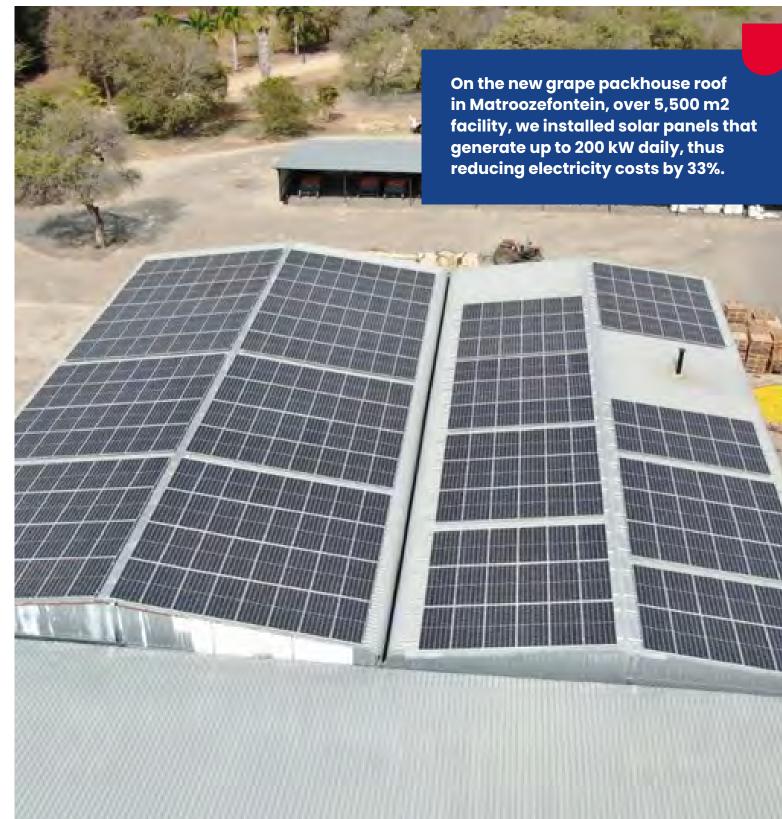

ucing diesel use significantly.

In May 2022 there was already a reduction of 16% in the kWh usage, taking into consideration that the system was completed only mid-May. The reduction in June 2022 was a massive 46%.

## To date, the environmental benefits of the PV Solar System in South Africa are summarised as follows:

- $\rightarrow$  CO<sub>2</sub> savings for 2022  $\rightarrow$  34.88 tonnes  $\rightarrow$  Trees planted in 2022  $\rightarrow$  116.48
- $\rightarrow$  Oil saved in 2022  $\rightarrow$  7.68 tonnes

**SOLAR SYSTEM IN SOUTH AFRICA** 



-68% Diesel usage due to the production of solar energy.

At the Blyderiver site.

-33% 33% On grid electricity consumption. At the Blyderiver site..

# 22%

Of the total electricity demand is covered by solar power in Matroozefontein.



Sound Governance and Culture

Our Environmental Responsibility

| Fuel Consumption<br>from Non-Renewable<br>Sources | Chile      | The Philippines | South Africa | Italy*     | Turkey |
|---------------------------------------------------|------------|-----------------|--------------|------------|--------|
| Diesel (litres)                                   | 977,614.28 | 1,085,657.58    | 624,364.20   | 280,790.29 | 8,868  |
| LPG (kg)                                          | 672,142.03 | -               | 42,516.6     | 46,811     | -      |
| Gasoline (litres)                                 | -          | 227,837.1       | 15,232.7     | 33,002.98  | -      |

\* Includes Oranfrizer, Carmito, Unifrutti Distribution, Unipuglia and Unimarche

| Energy               | From Non-Renewab